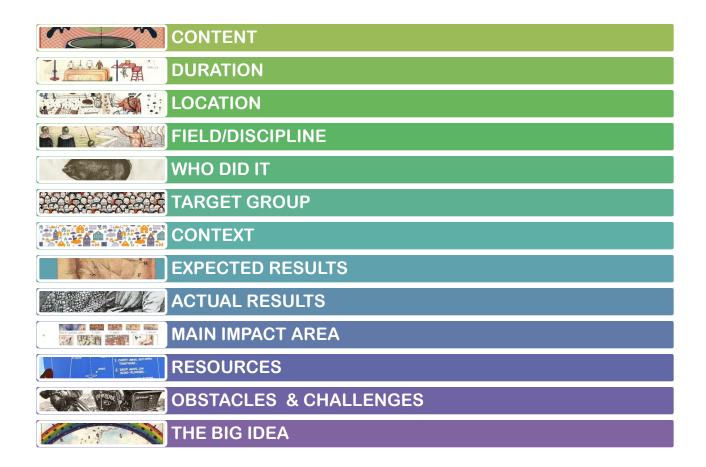

#### CONTENT

A jazz brass band for young people at risk

Fighting Old people's digital divide

# DURATION (months)

60

6

### **LOCATION**

Rome

Rome

### FIELD/ DISCIPLINE

Music

Theatre

#### **CONTEXT**

Urban degraded suburbs

Theatre

#### **EXPECTED RESULTS**

- Creation of a small archaeology museum;
- Professional training of the inmates for their future employability

Musical education

- Creation of a young brass jazz band
- An alternative to juvenile gangs

- to foster youngsters in taking part in arts experiences "live"
- to better animate other groups of peers
- to improve their soft/key skills through arts experience.

- to offer to senior citizens new opportunities to feel active and included in the community.
- A non-formal training pathway delivered by young mentors about the Social Media and Digital Culture in a theatre.

Radical changes of perspectives, values and – in some cases – lives

Most children reentered school.

Two are now professional musicians

Increased cultural participation.
Self-employment

Pride and self esteem for the new abilities

#### THE BIG IDEA

Music is a joyful serious matter. A band is also an embracing social inclusion experience.

Inter-generational trasmission of new skills in the context of a theatre.