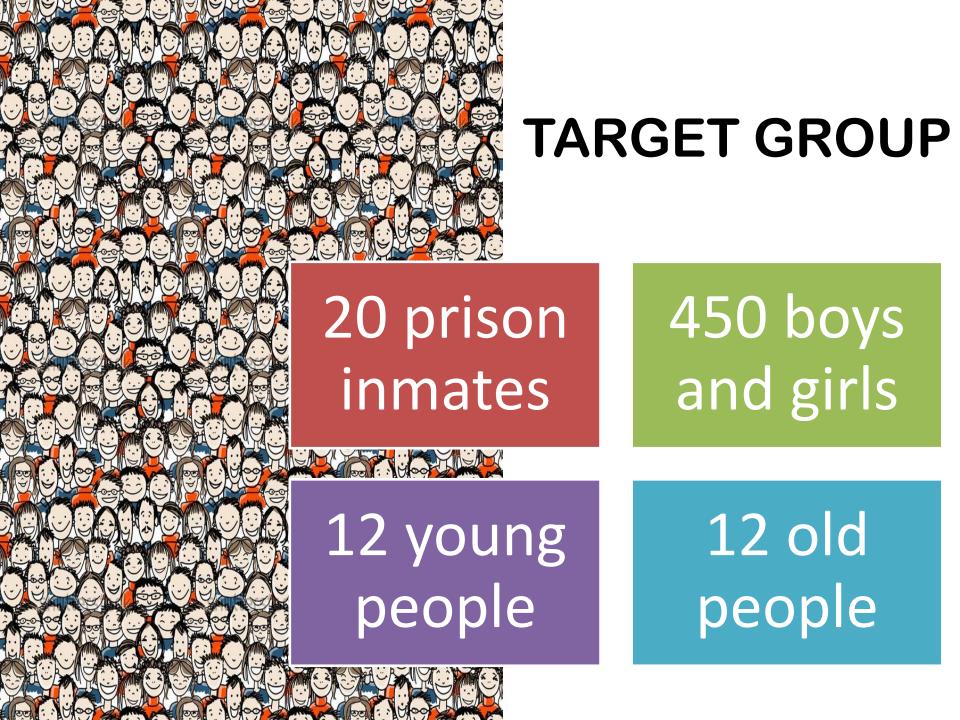

#### CONTENT

A jazz brass band for young people at risk

Fighting Old people's digital divide