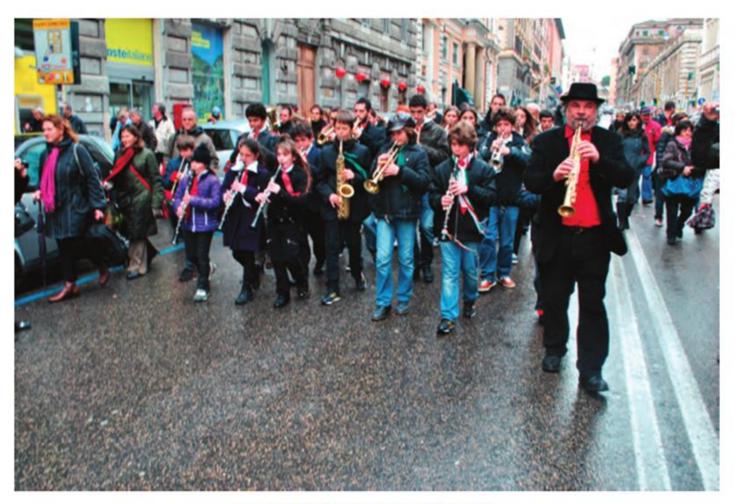

### BandaX

Figura 24. Roma, quartiere Monti, 2011

Young Guru

#### **EXPECTED RESULTS**

- Creation of a small archaeology museum;
- Professional training of the inmates for their future employability

Musical education

- Creation of a young brass jazz band
- An alternative to juvenile gangs