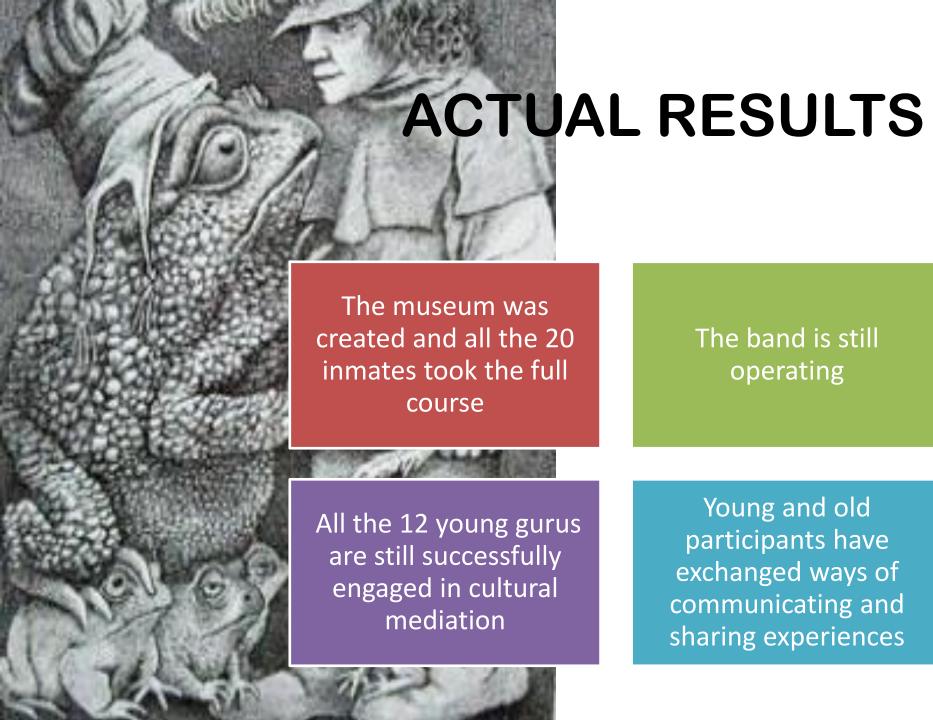

Radical changes of perspectives, values and – in some cases – lives

Most children reentered school.

Two are now professional musicians

Increased cultural participation.
Self-employment

Pride and self esteem for the new abilities