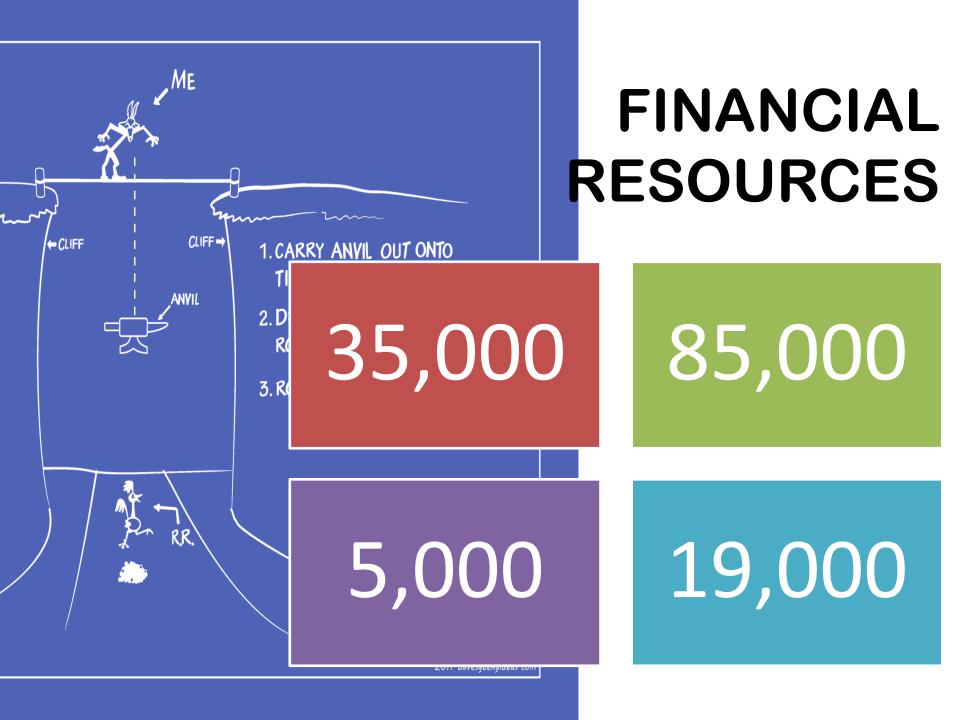

# COST PER MONTH (euros)

1,458

1,427

3,167

833

# COST PER PERSON (euros))

1,750

189

1,583

417